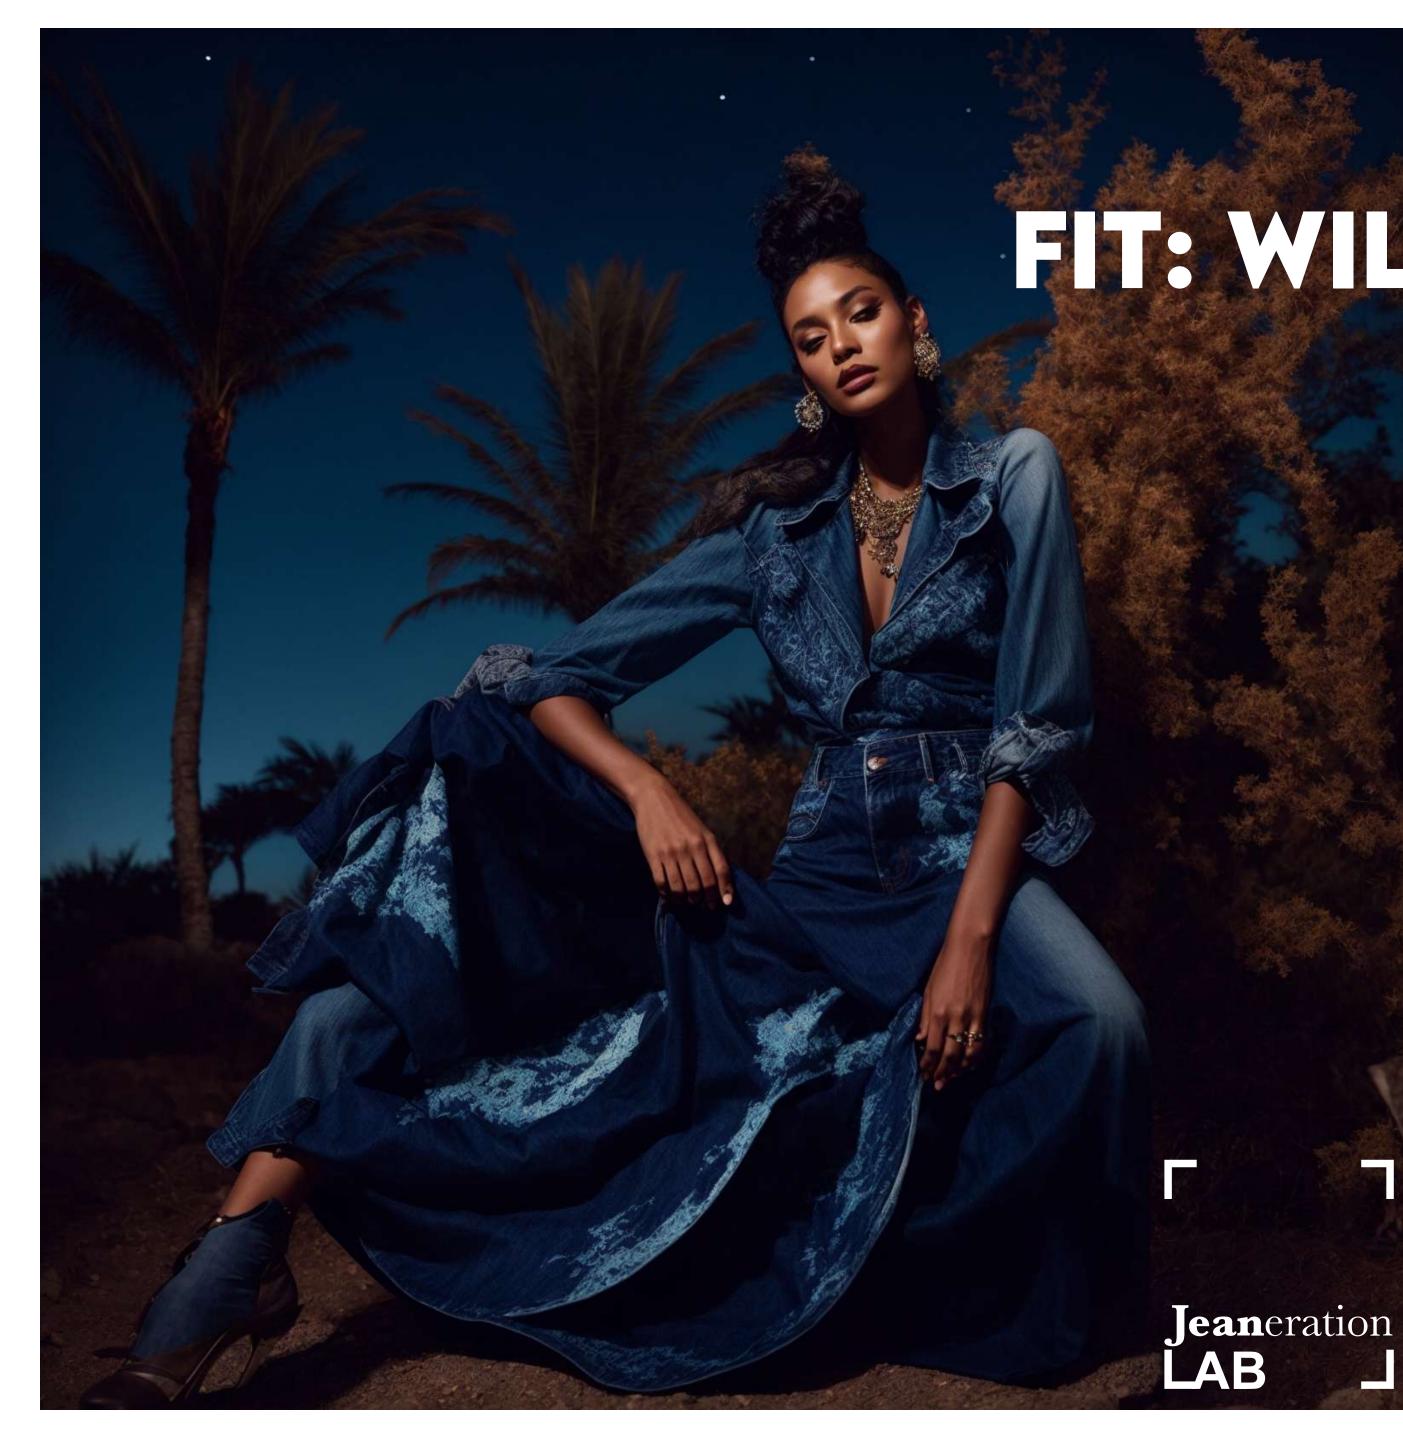

## **HEAVED ERNESS CARGO**

The maxi denim skirt is designed with carefully selected fits and details, combining elegance and freedom with embroidery and stone details, offering a sophisticated look. It has a skirt form that both reflects the elegant atmosphere of the night and provides comfort.